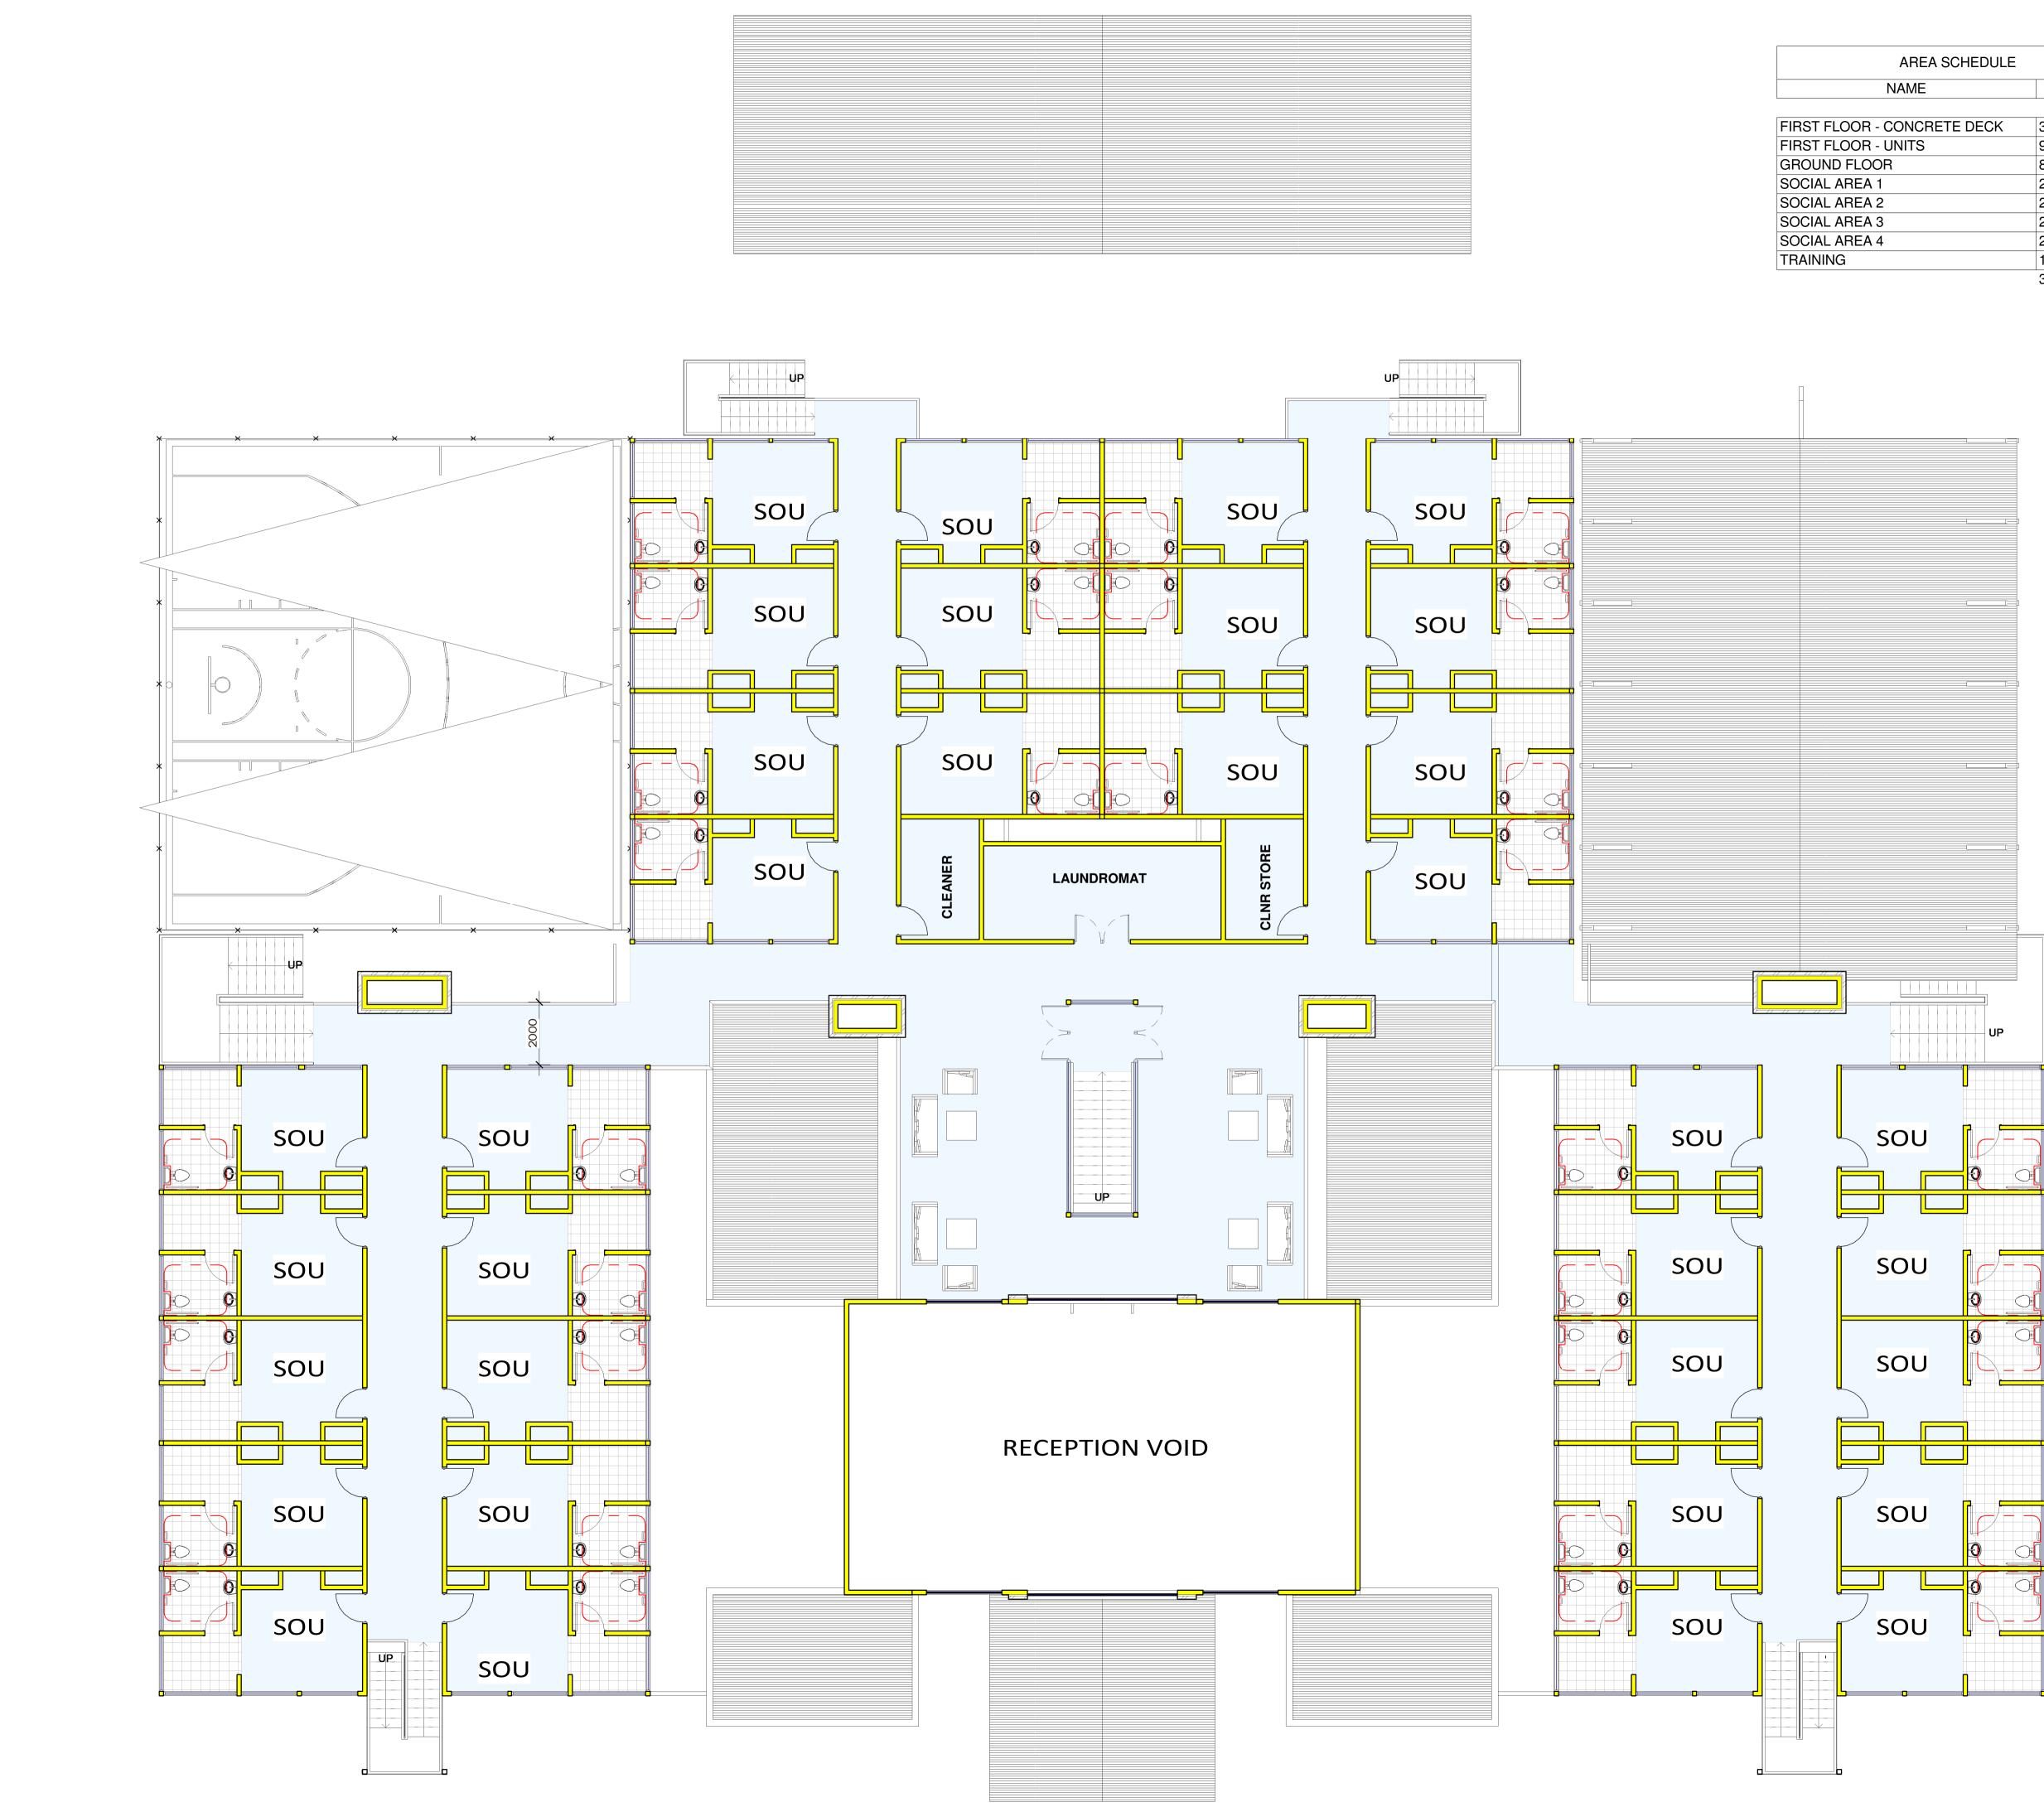

## Wodonga

3690 PROJECT NO. 80019

DRAWING TITLE FLOOR PLAN -

## GROUND

VIC

SCALE 1 : 100 @ A1 PRINTED DRAWN BY ΤA 29/10/2020 CHECKED BY 9:31:24 AM ISSUE NO. SHEET NO. REV NO. S A202

| IEDULE |                        |
|--------|------------------------|
|        | AREA                   |
|        |                        |
| DECK   | 365.62 m <sup>2</sup>  |
|        | 961.34 m <sup>2</sup>  |
|        | 807.95 m <sup>2</sup>  |
|        | 227.69 m <sup>2</sup>  |
|        | 227.69 m <sup>2</sup>  |
|        | 220.66 m <sup>2</sup>  |
|        | 220.66 m <sup>2</sup>  |
|        | 140.60 m <sup>2</sup>  |
|        | 3172.19 m <sup>2</sup> |
|        |                        |