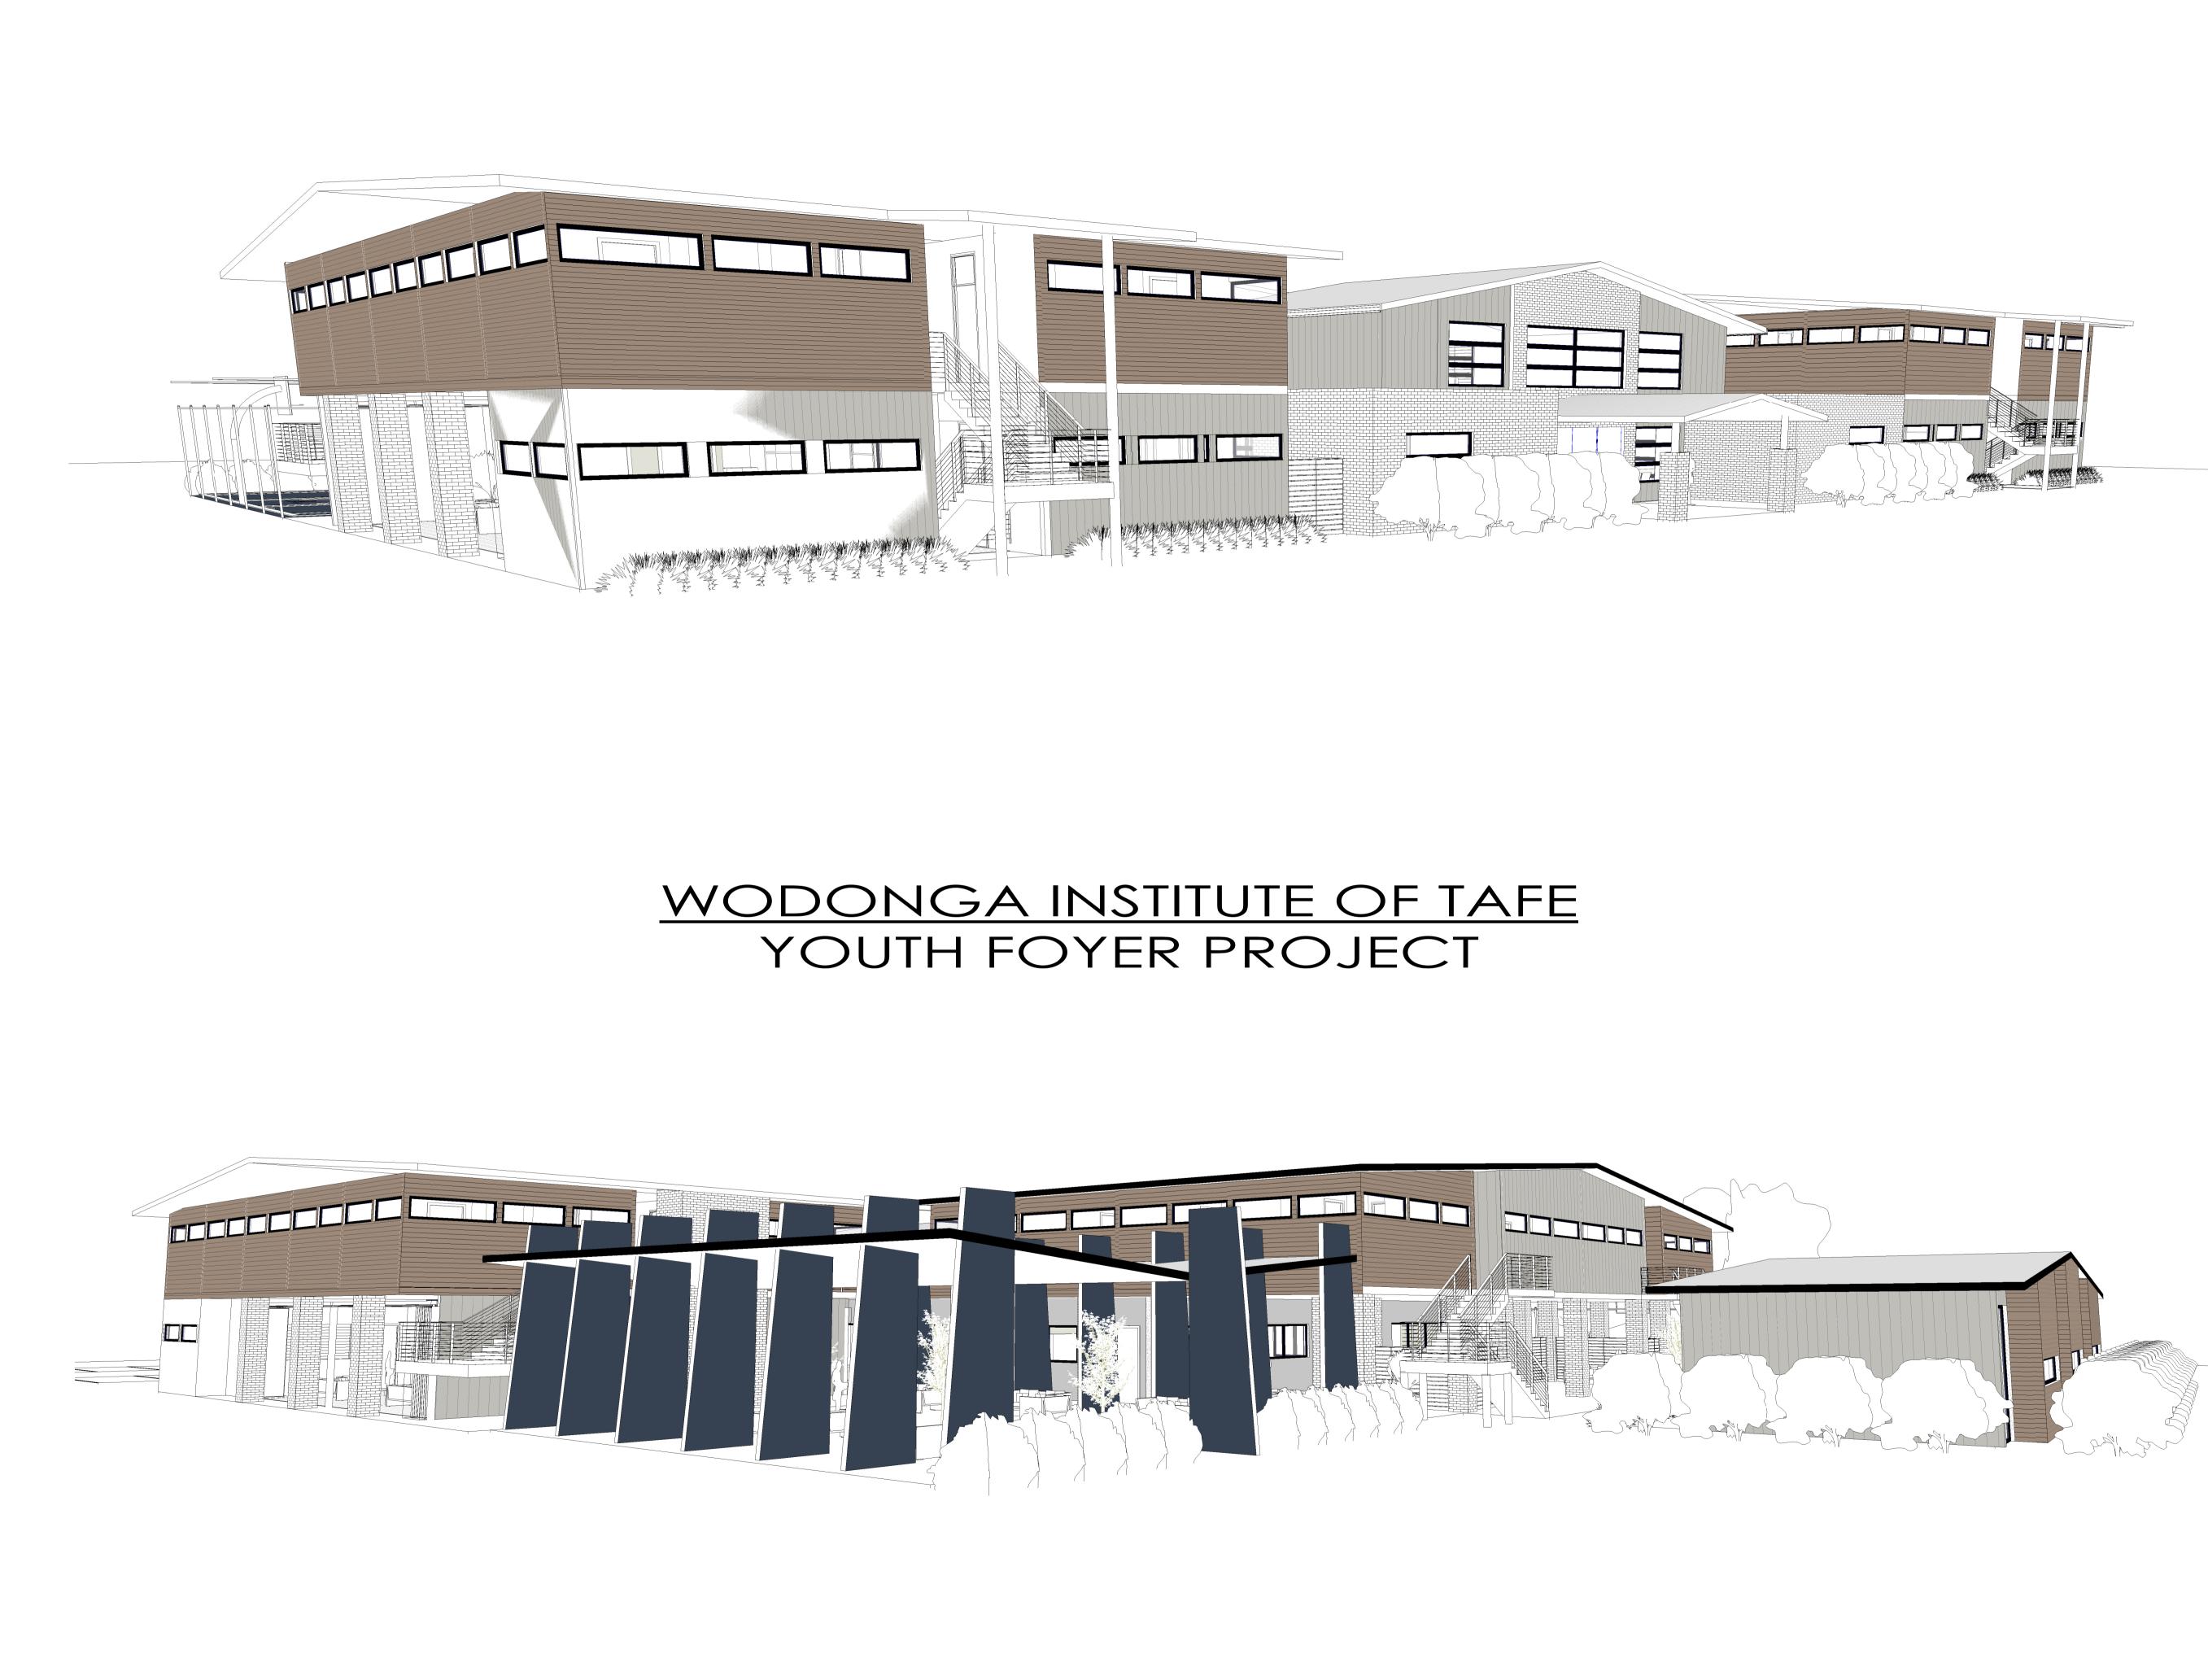

CLIENT The Wodonga Institute of TAFE

PROJECT

Youth Foyer Project

### PROJECT ADDRESS 1 University Drive,

## Wodonga

VIC 3690 80019 PROJECT NO.

DRAWING TITLE COVER SHEET

@ A1 SCALE DRAWN BY PRINTED ΤA 29/10/2020 CHECKED BY 9:18:33 AM ISSUE NO. SHEET NO. REV NO. S A000

| AREA SCHEDULE         |                        |
|-----------------------|------------------------|
| NAME                  | AREA                   |
|                       |                        |
| FLOOR - CONCRETE DECK | 365.62 m <sup>2</sup>  |
| FLOOR - UNITS         | 961.34 m <sup>2</sup>  |
| IND FLOOR             | 807.95 m <sup>2</sup>  |
| AL AREA 1             | 227.69 m <sup>2</sup>  |
| AL AREA 2             | 227.69 m <sup>2</sup>  |
| AL AREA 3             | 220.66 m <sup>2</sup>  |
| AL AREA 4             | 220.66 m <sup>2</sup>  |
| ling                  | 140.60 m <sup>2</sup>  |
|                       | 3172.19 m <sup>2</sup> |
|                       |                        |