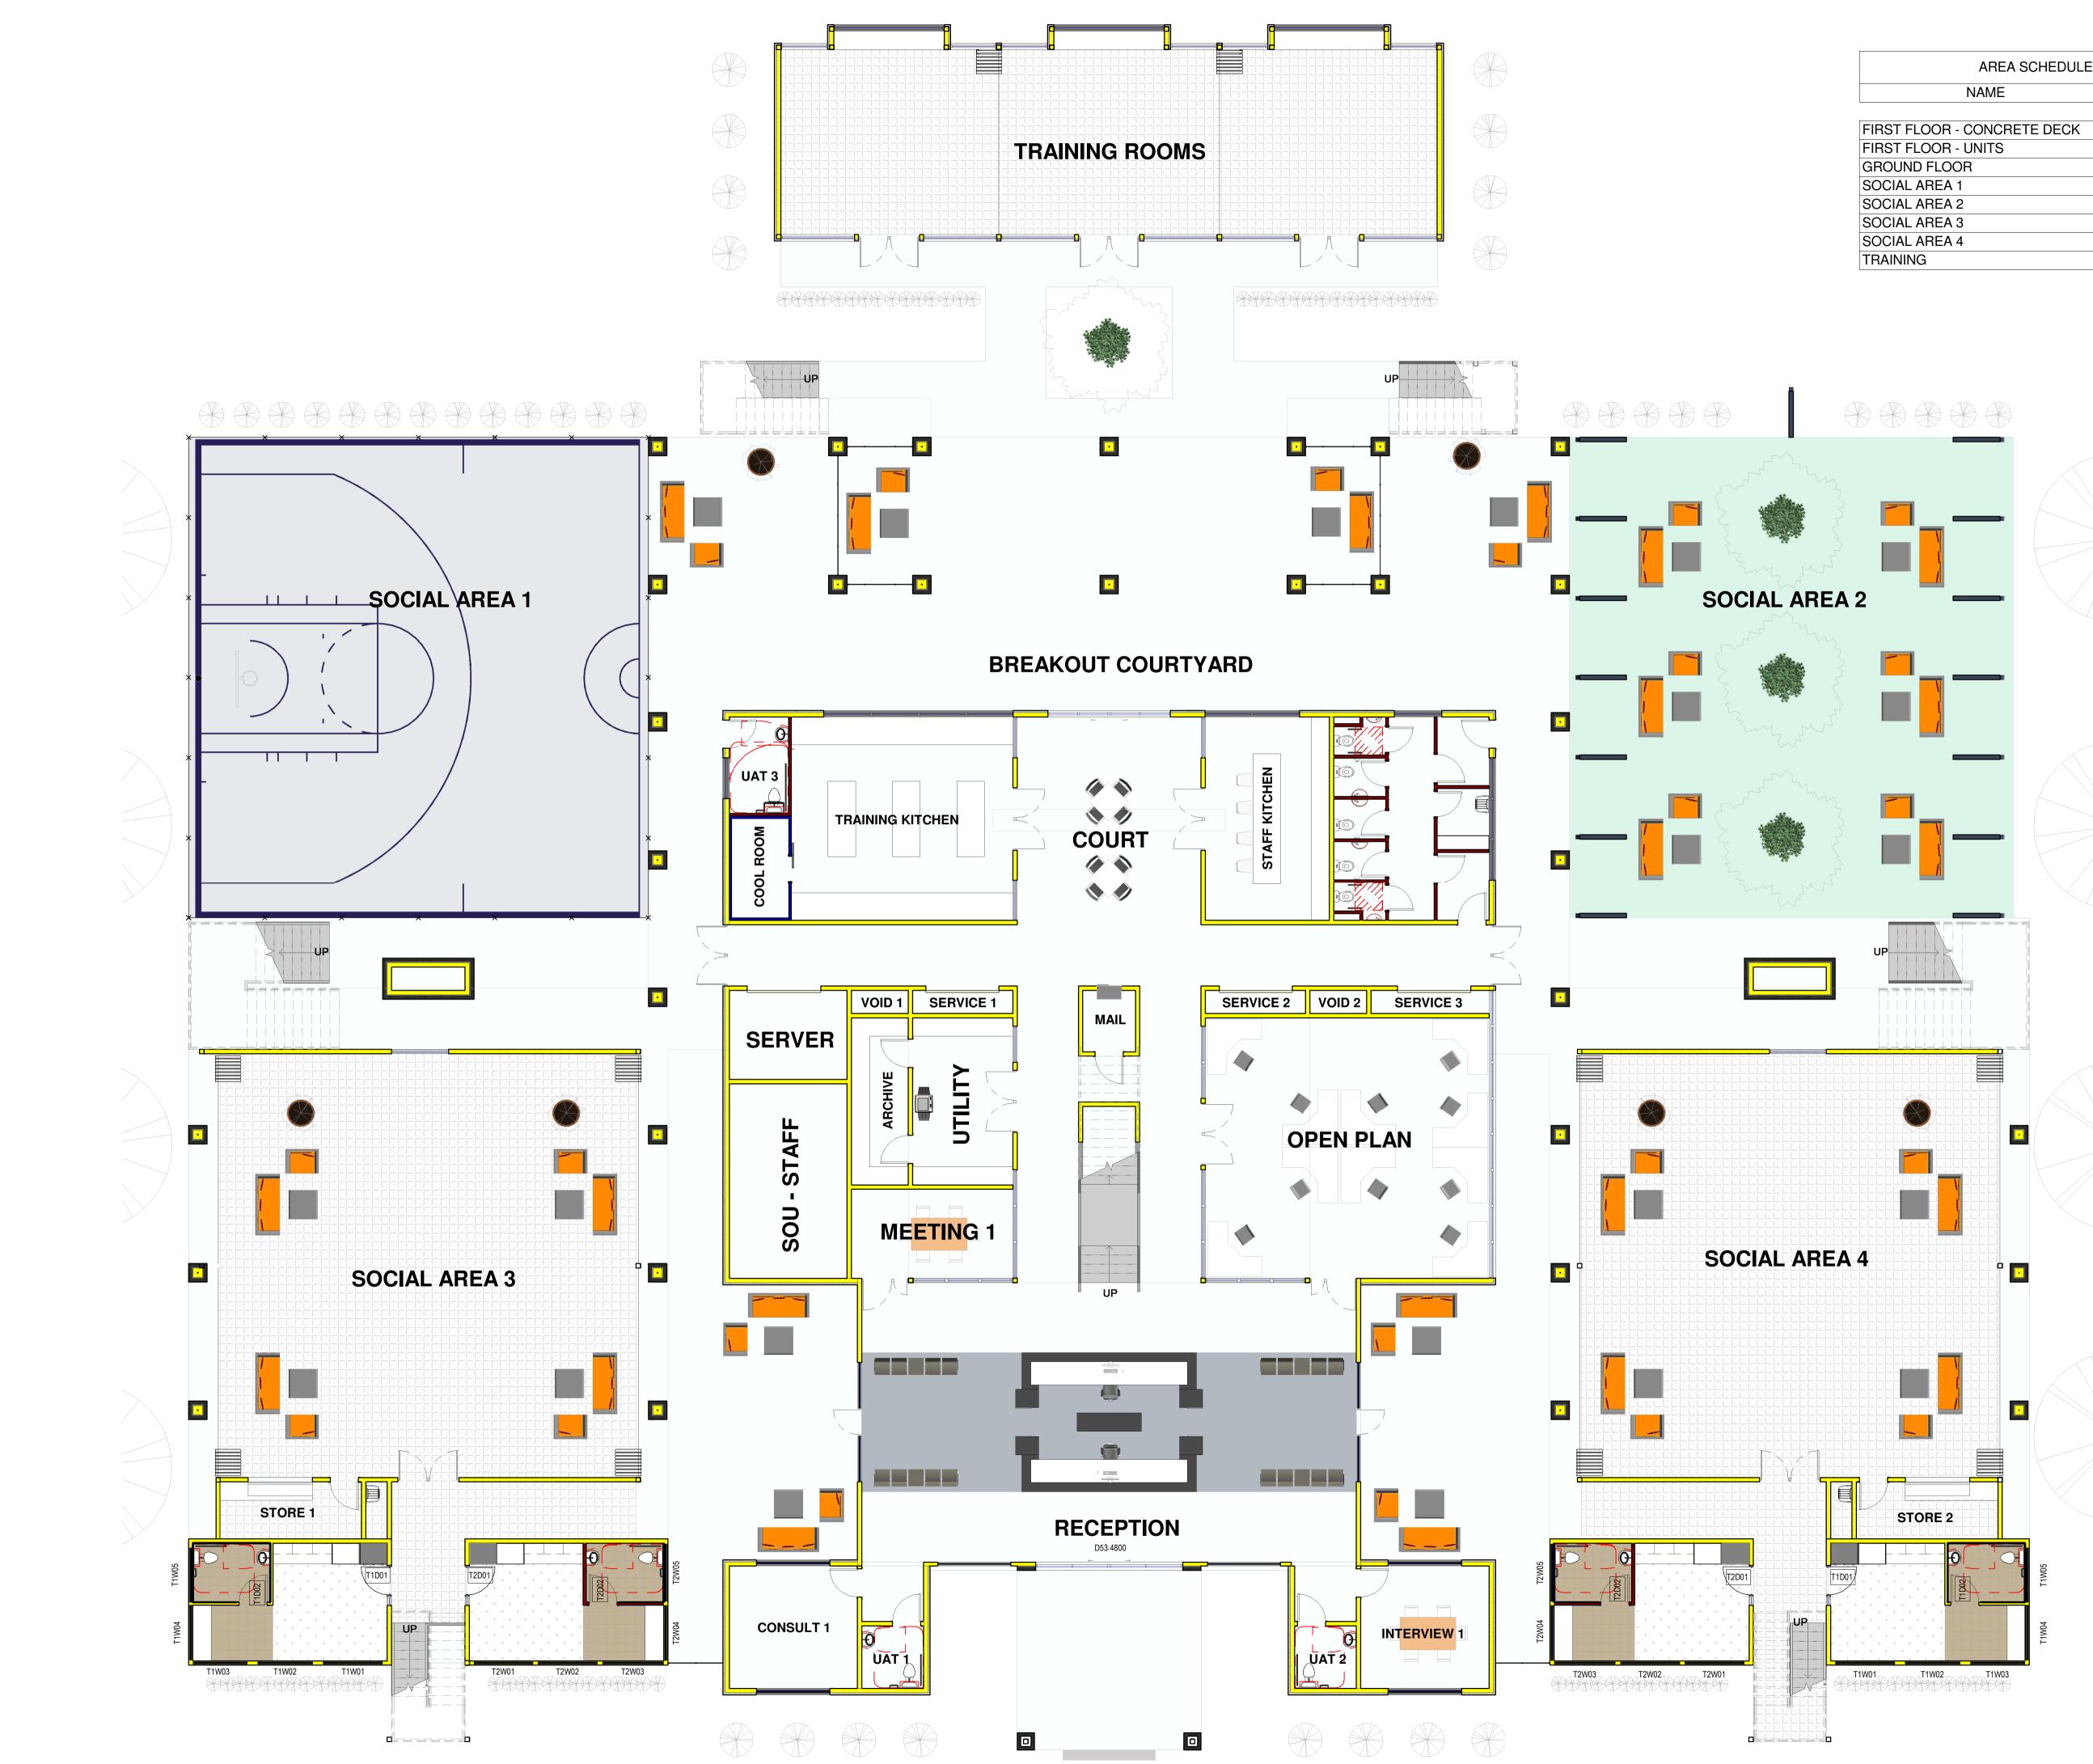

## CLIENT The Wodonga Institute of TAFE

PROJECT

Youth Foyer Project

### PROJECT ADDRESS 1 University Drive,

## Wodonga

3690 PROJECT NO. 80019

DRAWING TITLE FLOOR PLAN -

## GROUND

VIC

SCALE 1 : 100 @ A1 PRINTED DRAWN BY ΤA 29/10/2020 CHECKED BY 9:31:24 AM ISSUE NO. SHEET NO. REV NO. S A202

| IEDULE |                        |
|--------|------------------------|
|        | AREA                   |
|        |                        |
| DECK   | 365.62 m <sup>2</sup>  |
|        | 961.34 m <sup>2</sup>  |
|        | 807.95 m <sup>2</sup>  |
|        | 227.69 m <sup>2</sup>  |
|        | 227.69 m <sup>2</sup>  |
|        | 220.66 m <sup>2</sup>  |
|        | 220.66 m <sup>2</sup>  |
|        | 140.60 m <sup>2</sup>  |
|        | 3172.19 m <sup>2</sup> |
|        |                        |